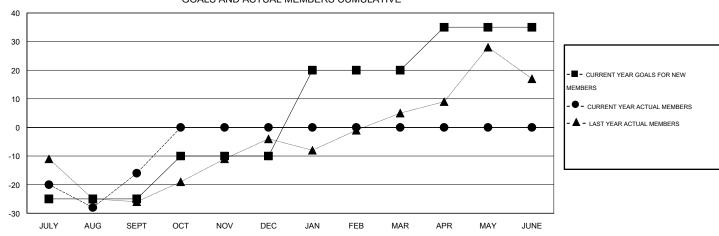

## GOALS AND ACTUAL MEMBERS CUMULATIVE

| DROPPED CLUBS: 0  DROPPED MEMBERS |     | 8 CLUBS OF 48 ADDED 1 OR MORE NEW MEMBERS | GENDER DISTRIBU  MALE  FEMALE         | TION<br>1,347 (70.78%)<br>556 (29.22%) |           |
|-----------------------------------|-----|-------------------------------------------|---------------------------------------|----------------------------------------|-----------|
| DECEASED CLUB CANCELLED           | 6 0 | CLICK HERE FOR HEALTH ASSESSMENT DATA     | FAMILY UNIT MEMBERS HEAD OF HOUSEHOLD |                                        | 187<br>91 |
| OTHER TOTAL                       | 67  |                                           | NON-HEAD OF HOUSEHOLD                 |                                        | 96        |

# **LOCATION MASSACHUSETTS**

GMT CA 1

|                         |                  | Clubs            |                  |                  |                          |                    | Members                             |                    |                  |
|-------------------------|------------------|------------------|------------------|------------------|--------------------------|--------------------|-------------------------------------|--------------------|------------------|
|                         | RESUL            | TS FOR 2014-2015 | i                |                  | RESULTS FOR 2014-2015    |                    |                                     |                    |                  |
| QUARTER                 | NEW CLUB<br>GOAL | NEW CLUBS        | DROPPED<br>CLUBS | NET<br>GAIN/LOSS | QUARTER                  | NEW MEMBER<br>GOAL | CHARTER AND<br>NEW MEMBERS<br>ADDED | DROPPED<br>MEMBERS | NET<br>GAIN/LOSS |
| JULY/AUG/SEPT           | 0                | 0                | 0                | 0                | JULY/AUG/SEPT            | -25                | 51                                  | 67                 | -16              |
| OCT/NOV/DEC JAN/FEB/MAR | 1                | 0                | 0                | 0                | OCT/NOV/DEC  JAN/FEB/MAR | 15<br>30           | 0                                   | 0                  | 0                |
| APR/MAY/JUNE            | U                | 0                | 0                | 0                | APR/MAY/JUNE             | 15                 | 0                                   | 0                  | 0                |